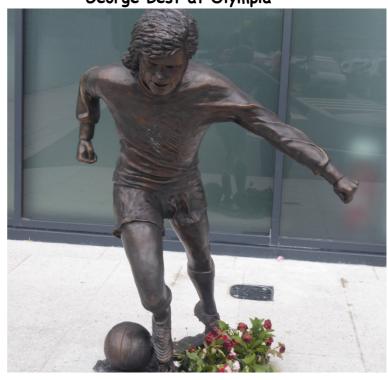

# Some different sights

Bicycle Repair Kit at Island Centre

George Best at Olympia

Game of Thrones