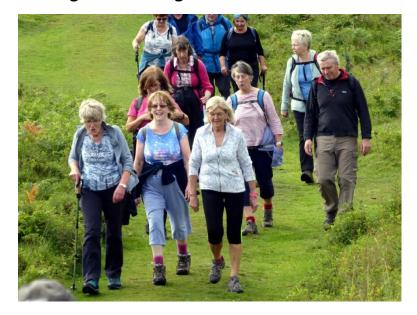

### Walking at Murlough

Hillbillies at Pigeon Rock

Hillbillies at Long Seefin

Is it pleasure or more like misery and determination in this soggy weather?